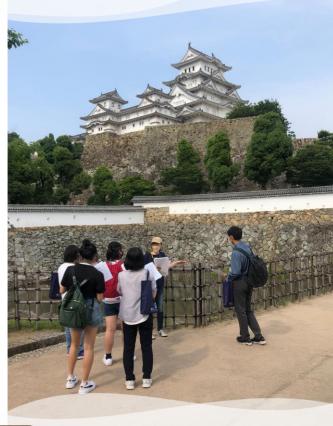

## English Village in Himeji

Thu.AUG.8th 9:00-17:00

Would you like to go Himeji castle with us? Japanese high school students will guide you! You may enjoy making Japanese traditional sweets!

## \*Program\*

9:00 Meet at Egret Himeji

10:00 Himeji castle tour!

12:00 Lunch Time!

13:00 Cooking Japanese

traditional sweets

14:00 Presentation by

International students